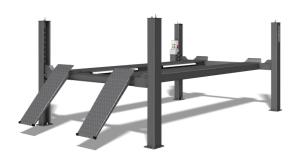

## HYDRAULIC 4-POST LIFT

HYDRAULIC 4-POST LIFT

## A lift that will suit all your needs

You want to make repairs, wheel alignment, or tire service? You want a lift that can have it all? The COMBI LIFT exists in different versions and one is made for you. German made quality for a reliable work on passenger cars and transporters.