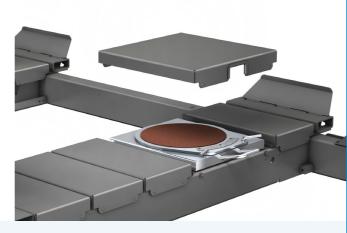

#### **AMS**

Runway with wheel alignment set consisting of rear slide plates and front recesses for turntables

#### COMBI LIFT 4000, 6500 AND 8000: WE OFFER THE RIGHT CAPACITY FOR ANY WORKSHOP

Runway with recesses for turntables in front and sliding plates in the back