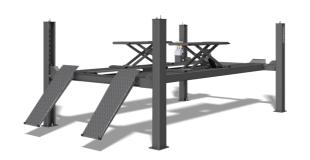

#### **PLUS**

Runway with adjustable wheel free lift with patented HyperFlow® technology

#### **PLUS AMS**

Runway with wheel-free lift and wheel alignment set

#### PLUS AMS<sup>2</sup>

Runway with offset wheel-free lift and wheel alignment set incl. double sliding plate