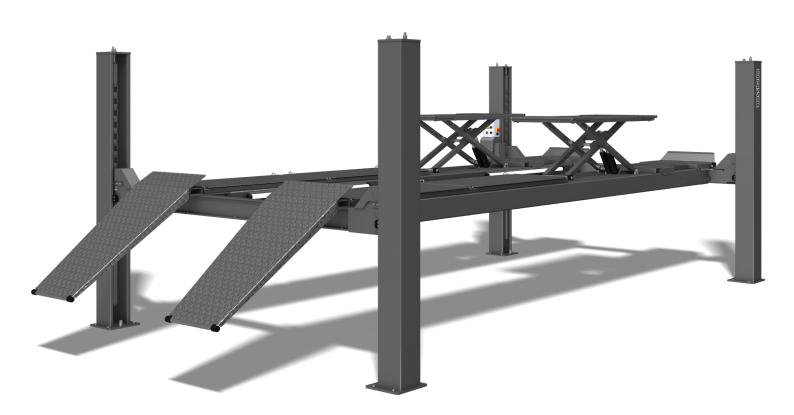

## HYDRAULIC 4-POST LIFT

#### **STURDY AND PRECISE**

- ✓ For repair, tire service and reliable wheel alignment
- ✓ Numerous accessories available
- ✓ Flat runways with space saving ramps
- ✓ Silent oil-submerged power unit

4000 KG | 6500 KG | 8000 KG

HYDRAULIC 4-POST LIFT

## **COMBILIFT**

## A lift that will suit all your needs

You want to make repairs, wheel alignment, or tire service? You want a lift that can have it all? The COMBI LIFT exists in different versions and one is made for you. German made quality for a reliable work on passenger cars and transporters.

#### Reliable

- ✓ Powered by one hydraulic cylinder made by NUSSBAUM
- ✓ High capacity power unit with a submerged motor installed on the control column
- ✓ Control panel with push-button operation
- ✓ High precision in every locking position, locking position every 100 mm
- ✓ Level runways (Versions: STANDARD, AMS, PLUS AMS, PLUS AMS²)
- ✓ Roller bearing slip plates for wheel-alignment

#### **FREE FLOOR**

The absence of cables or connections under the lift allow for free movement and give you space for your equipment