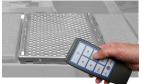

## accessories that will help you get everything out of your COMBI LIFT

Our axle jack Jax 2000 and Jax 2600, or our Jax 3200 allow you to lift the vehicle wheel free at the axle.

Add our lighting set running along the whole runway, and your working comfort is complete. We offer joint play detectors with integrated control buttons on the control torch for all models up to the COMBI LIFT 4.65 S.

#### **ACCESSORIES**

Jax 2000/2600

Double sliding plate

Lighting 4 LED tubes

Adjustable runway distance

Play detector with remote control

**More accessories** available

Techn. changes and errors excepted. | Valid from 09 2022 © Nussbaum Automotive Lifts GmbH | Korker Str. 24 | 77694 Kehl | Germany Tel.: +49 (0) 7853 899 – 0 | Fax: +49 (0) 7853 8787 | info@nussbaum-group.de | nussbaumlifts.com