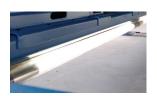

#### Reliable

- ✓ Powered by one hydraulic cylinder made by NUSSBAUM
- ✓ High capacity power unit with a submerged motor installed on the control column
- ✓ Control panel with push-button operation
- ✓ High precision in every locking position, locking position every 100 mm
- ✓ Level runways (Versions: STANDARD, AMS, PLUS AMS, PLUS AMS²)
- ✓ Roller bearing slip plates for wheel-alignment

#### **AMS**

Runway with wheel alignment set consisting of rear slide plates and front recesses for turntables