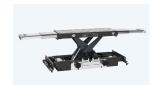

## accessories that will help you get everything out of your COMBI LIFT

Our axle jack Jax 2000 and Jax 2600, or our Jax 3200 allow you to lift the vehicle wheel free at the axle.

Add our lighting set running along the whole runway, and your working comfort is complete. We offer joint play detectors with integrated control buttons on the control torch for all models up to the COMBI LIFT 4.65 S.

#### **PLUS**

Runway with adjustable wheel free lift with patented HyperFlow® technology